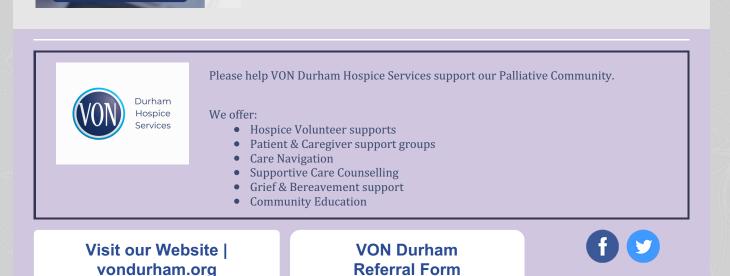

#### Hospice Peterborough offers:

- Hospice Volunteer supports
- Patient & Caregiver support groups
- Nurse Navigation
- Supportive Care Counselling
- Grief & Bereavement support
- Community Education
- Hospice Residence